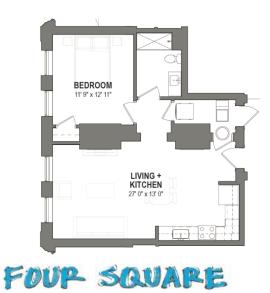

s Coming January 2018!!**



## **Community Features**

Close to the National Aviary & Children's Museum

Short Walk to Downtown Pittsburgh, PNC Park and Heinz Field

In Downtown's "Free Zone" for T-Station

Affordable Parking Options (Garage and Permit Area)



## **Apartment Amenities**

Spacious 1 & 2 Bedroom Options

Modern Apartments in a Historic Building

Elevator

In Residence Washer & Dryer



Assistant Property Manager: Rachel DeVenney 412-688-7200 Extension 1013 www.gardenblock.com 1122 Reddour Street, Pittsburgh, PA 15212



## Pet Policy

Pets Always Welcome!

Non-refundable Deposit: \$200; Monthly Rent \$35/ pet

Dog Breed Restrictions Apply

All pets are subject to Trek Management Approval



THE LIGHTWELL

ONE BEPROOM / ONE BATTH 565 SF





ONE BEPROOM / ONE BATTH 780 SF







TWO BEPROOM / TWO BATH