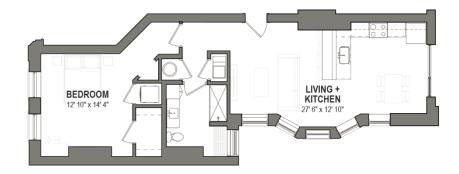

## **Newly Renovated Apartments Coming January 2018!!**



## **Community Features**

Close to the National Aviary & Children's Museum

Short Walk to Downtown Pittsburgh, PNC Park and Heinz Field

In Downtown's "Free Zone" for T-Station

Affordable Parking Options (Garage and Permit Area)



## **Apartment Amenities**

Spacious 1 & 2 Bedroom Options

Modern Apartments in a Historic Building

Elevator

In Residence Washer & Dryer



Assistant Property Manager: Rachel DeVenney 412-688-7200 Extension 1013 www.gardenblock.com 1122 Reddour Street, Pittsburgh, PA 15212



## Pet Policy

Pets Always Welcome!

Non-refundable Deposit: \$200; Monthly Rent \$35/ pet

Dog Breed Restrictions Apply

All pets are subject to Trek Management Approval



THE LIGHTWELL

ONE BEPROOM / ONE BATTH 565 SF





ONE BEPROOM / ONE BATTH 780 SF







TWO BEPROOM / TWO BATH