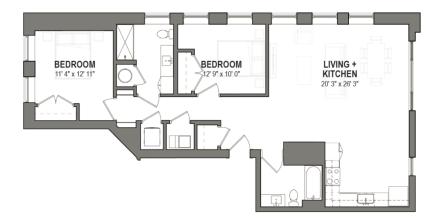

Coming January 2018!!**



## **Community Features**

Close to the National Aviary & Children's Museum

Short Walk to Downtown Pittsburgh, PNC Park and Heinz Field

In Downtown's "Free Zone" for T-Station

Affordable Parking Options (Garage and Permit Area)



## **Apartment Amenities**

Spacious 1 & 2 Bedroom Options

Modern Apartments in a Historic Building

Elevator

In Residence Washer & Dryer



Assistant Property Manager: Rachel DeVenney 412-688-7200 Extension 1013 www.gardenblock.com 1122 Reddour Street, Pittsburgh, PA 15212



## Pet Policy

Pets Always Welcome!

Non-refundable Deposit: \$200; Monthly Rent \$35/ pet

Dog Breed Restrictions Apply

All pets are subject to Trek Management Approval



THE LIGHTWELL

ONE BEPROOM / ONE BATTH 565 SF





ONE BEPROOM / ONE BATTH 780 SF







TWO BEPROOM / TWO BATH