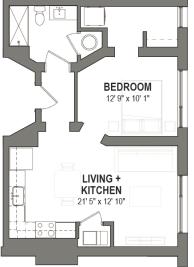

## Pet Policy

Pets Always Welcome!

Non-refundable Deposit: \$200; Monthly Rent \$35/ pet

Dog Breed Restrictions Apply

All pets are subject to Trek Management Approval

THE LIGHTWELL

ONE BEPROOM / ONE BATTH 565 SF